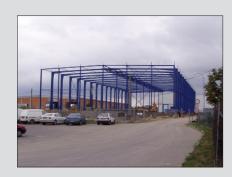

#### **PRODUCTION HALL**

The company S.O.K. stavební has a production area of 7,344 square meters including hall of four sections equipped with modern production facilities.

In the operating halls it is possible to manipulate with the individual profiles about the weight of 13 t, the length of 30 m and a height of 5 m.