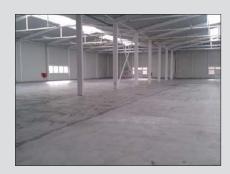

#### **PRODUCTION HALL**

The company S.O.K. stavební has a production area of 7,344 square meters including hall of four sections equipped with modern production facilities.

In the operating halls it is possible to manipulate with the individual profiles about the weight of 13 t, the length of 30 m and a height of 5 m.

Metallurgical materials and finished products are being stored inside the halls. Hereby, we eliminate the impact of unfavorable weather conditions on the base material as well as the recently painted steel structures.