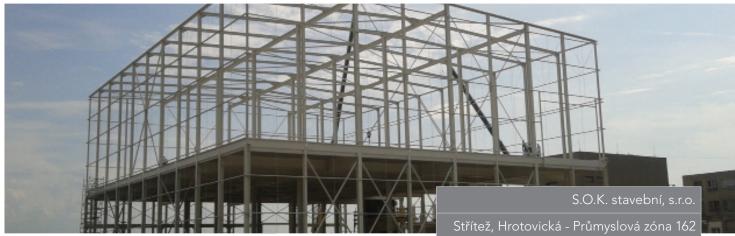

#### S.O.K. stavební, s.r.o., company's production premises

Place of realization: Třebíč

Dimensions: 72 x 102 m | 32 x 13 m

Weight: 245 tons

Realization date: 2006 / 2007