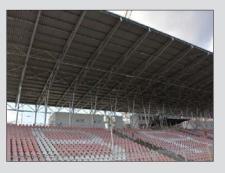

### HT Steel, a.s., roofing of the football stadium

| Place of realization: | Brno        |
|-----------------------|-------------|
| Dimensions:           | 29 x 82 m   |
| Weight:               | 83 tons     |
| Realization date:     | 2015 / 2016 |