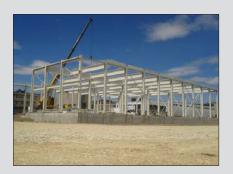

#### S.O.K. stavební, s.r.o., company's production premises

Place of realization: Třebíč

Dimensions: 72 x 102 m | 32 x 13 m

Weight: 245 tons

Realization date: 2006 / 2007