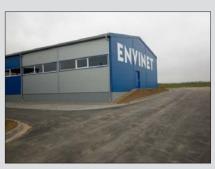

### **ENVINET**, a.s., production hall

| Place of realization: | Třebíč    |
|-----------------------|-----------|
| Dimensions:           | 14 x 60 m |
| Realization date:     | 2010      |