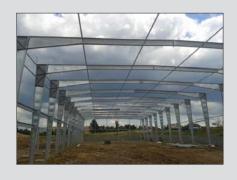

ofing of stone landfills

| Place of realization: By | rstřice n. Pernštejnem |
|--------------------------|------------------------|
| Dimensions:              | 20 x 25,5 m            |
| Weight:                  | 22 tons                |
| Realization date:        | 2014                   |





# LIHEŇ STUDENEC, s.r.o., steel structure for the rearing of poultry

| Place of realization: | Stropešín |
|-----------------------|-----------|
| Dimensions:           | 118 x 9 m |
| Weight:               | 19 tons   |
| Realization date:     | 2014      |





# Pangea Tea s.r.o., steel structure

| Place of realization: | Hlubočinka |
|-----------------------|------------|
| Dimensions:           | 135 x 73 m |
| Weight:               | 156 tons   |
| Realization date:     | 2014       |





### Zemědělské družstvo "Roštýn", roofed dunghill

| Place of realization: | Hodice    |
|-----------------------|-----------|
| Dimensions:           | 42 x 29 m |
| Weight:               | 25,5 tons |
| Realization date:     | 2014      |





### Hvozdecká zemědělská a.s., steel structure of the barn for calves

| Place of realization | on: Hvozd             |
|----------------------|-----------------------|
| Dimensions:          | 30 x 18 m   24 x 13 m |
| Weight:              | 16,3 tons             |
| Realization date:    | 2014 / 2015           |
|                      |                       |





#### S.O.K. stavební, s.r.o., production facility

| tion: Třebíč           |
|------------------------|
| 142 x 50 m   30 x 17 m |
| 392 tons               |
| e: 2015