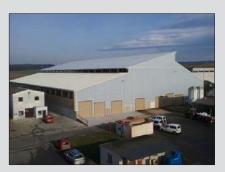

#### **PRODUCTION HALL**

The company S.O.K. stavební has a production area of 7,344 square meters including hall of four sections equipped with modern production facilities.

In the operating halls it is possible to manipulate with the individual profiles about the weight of 13 t, the length of 30 m and a height of 5 m.