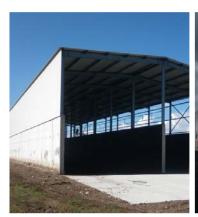

# LIHEŇ STUDENEC, s.r.o., steel structure for the rearing of poultry

| Place of realization: | Stropešín |
|-----------------------|-----------|
| Dimensions:           | 118 x 9 m |
| Weight:               | 19 tons   |
| Realization date:     | 2014      |

### Zemědělské družstvo "Roštýn", roofed dunghill

| Place of realization: | Hodice    |
|-----------------------|-----------|
| Dimensions:           | 42 x 29 m |
| Weight:               | 25,5 tons |
| Realization date:     | 2014      |

### Hvozdecká zemědělská a.s., steel structure of the barn for calves

| Place of realization | on: Hvozd             |
|----------------------|-----------------------|
| Dimensions:          | 30 x 18 m   24 x 13 m |
| Weight:              | 16,3 tons             |
| Realization date:    | 2014 / 2015           |
|                      |                       |