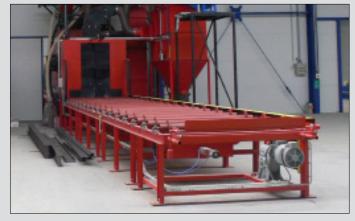

#### **CONTINUOUS BLASTING EQUIPMENT**

The device is suitable for blasting profiles and finished parts (weldments)

Dimensions of blasted materials are limited by dimensions of the inlet ongoing blasting device

Maximum dimensions

h - 1400 / w - 700 mm h - 650 / w - 1400 mm

Length of blasted parts is about 12 m by agreement

The surface for blasting corresponds to the degree Sa 2,5