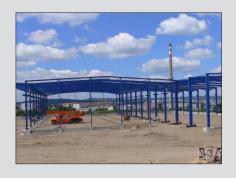

#### **REFERENCES OF REALIZED CONSTRUCTIONS**

#### S.O.K. stavební, s.r.o., company's production premises

Place of realization: Třebíč

Dimensions: 72 x 102 m | 32 x 13 m

Weight: 245 tons

Realization date: 2006 / 2007