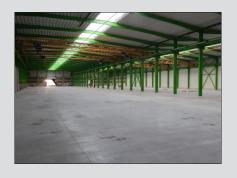

#### **PRODUCTION HALL**

The company S.O.K. stavební has a production area of 7,344 square meters including hall of four sections equipped with modern production facilities.

In the operating halls it is possible to manipulate with the individual profiles about the weight of 13 t, the length of 30 m and a height of 5 m.