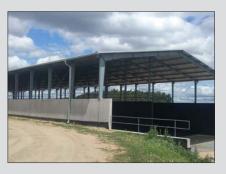

#### Novogal a.s., hall for hens

| Place of realization: | Dvory n. Žitavou |
|-----------------------|------------------|
| Dimensions:           | 25 x 104 m       |
| Weight:               | 70 tons          |
| Realization date:     | 2011             |

# LIHEŇ STUDENEC, s.r.o., steel structure for the rearing of poultry

| Place of realization: | Stropešín |
|-----------------------|-----------|
| Dimensions:           | 118 x 9 m |
| Weight:               | 19 tons   |
| Realization date:     | 2014      |

### Hvozdecká zemědělská a.s., steel structure of the barn for calves

| Place of realization | on: Hvozd             |
|----------------------|-----------------------|
| Dimensions:          | 30 x 18 m   24 x 13 m |
| Weight:              | 16,3 tons             |
| Realization date:    | 2014 / 2015           |
|                      |                       |