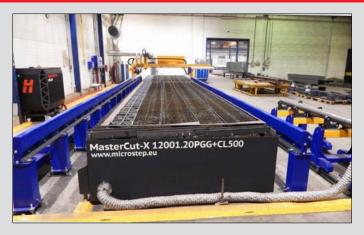

#### **BURNING MACHINE MASTERCUT-X 12001.20PGG + CL500**

The maximum board size: 2000mm x 12000mm

Plasma: to sheet thickness 25 mm including

Flame: to sheet thickness 150 mm

Holes: to diameter 500mm and to length 6000mm