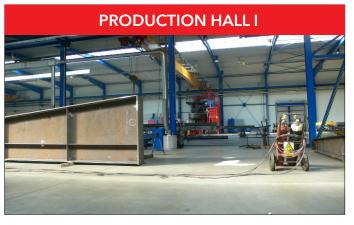

#### **PRODUCTION HALL**

The company S.O.K. stavební has a production area of 7,344 square meters including hall of four sections equipped with modern production facilities.

In the operating halls it is possible to manipulate with the individual profiles about the weight of 13 t, the length of 30 m and a height of 5 m.

Metallurgical materials and finished products are being stored inside the halls. Hereby, we eliminate the impact of unfavorable weather conditions on the base material as well as the recently painted steel structures.