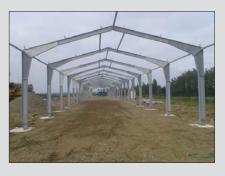

.r.o., storage hall

| Place of realization: | Hrbov     |
|-----------------------|-----------|
| Dimensions:           | 50 x 20 m |
| Weight:               | 25,5 tons |
| Realization date:     | 2013      |





# COLAS CZ, a.s., roofing of stone landfills

| Place of realization: By | rstřice n. Pernštejnem |
|--------------------------|------------------------|
| Dimensions:              | 20 x 25,5 m            |
| Weight:                  | 22 tons                |
| Realization date:        | 2014                   |





# LIHEŇ STUDENEC, s.r.o., steel structure for the rearing of poultry

| Place of realization: | Stropešín |
|-----------------------|-----------|
| Dimensions:           | 118 x 9 m |
| Weight:               | 19 tons   |
| Realization date:     | 2014      |





# Pangea Tea s.r.o., steel structure

| Place of realization: | Hlubočinka |
|-----------------------|------------|
| Dimensions:           | 135 x 73 m |
| Weight:               | 156 tons   |
| Realization date:     | 2014       |





### Zemědělské družstvo "Roštýn", roofed dunghill

| Place of realization: | Hodice    |
|-----------------------|-----------|
| Dimensions:           | 42 x 29 m |
| Weight:               | 25,5 tons |
| Realization date:     | 2014      |





### Hvozdecká zemědělská a.s., steel structure of the barn for calves

| Place of realization | on: Hvozd             |
|----------------------|-----------------------|
| Dimensions:          | 30 x 18 m   24 x 13 m |
| Weight:              | 16,3 tons             |
| Realization date:    | 2014 / 2015