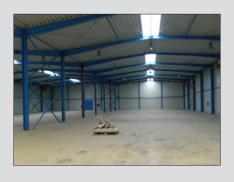

#### **PRODUCTION HALL**

The company S.O.K. stavební has a production area of 7,344 square meters including hall of four sections equipped with modern production facilities.

In the operating halls it is possible to manipulate with the individual profiles about the weight of 13 t, the length of 30 m and a height of 5 m.