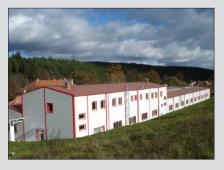

#### S.O.K. stavební, s.r.o., company's production premises

Place of realization: Třebíč

Dimensions: 72 x 102 m | 32 x 13 m

Weight: 245 tons

Realization date: 2006 / 2007