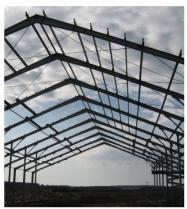

#### **PRODUCTION HALL**

The company S.O.K. stavební has a production area of 7,344 square meters including hall of four sections equipped with modern production facilities.

In the operating halls it is possible to manipulate with the individual profiles about the weight of 13 t, the length of 30 m and a height of 5 m.