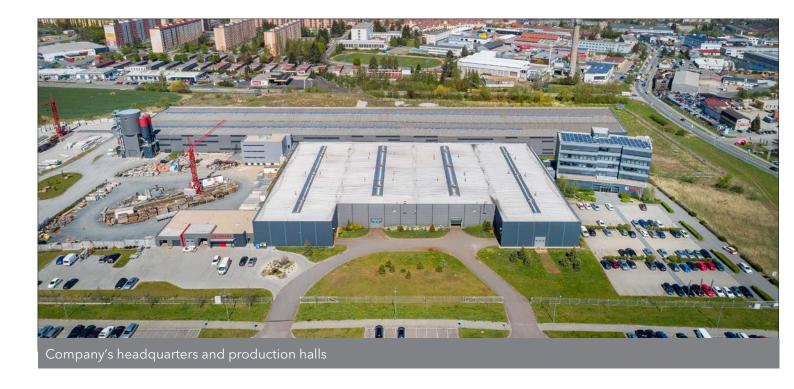

#### **PRODUCTION HALL**

The company S.O.K. stavební has a production area of 7,344 square meters including hall of four sections equipped with modern production facilities.

In the operating halls it is possible to manipulate with the individual profiles about the weight of 13 t, the length of 30 m and a height of 5 m.

Metallurgical materials and finished products are being stored inside the halls. Hereby, we eliminate the impact of unfavorable weather conditions on the base material as well as the recently painted steel structures.