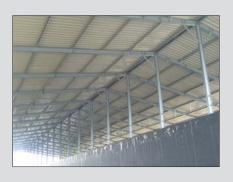

#### **PRODUCTION HALL**

The company S.O.K. stavební has a production area of 7,344 square meters including hall of four sections equipped with modern production facilities.

In the operating halls it is possible to manipulate with the individual profiles about the weight of 13 t, the length of 30 m and a height of 5 m.