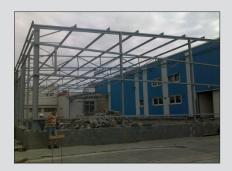

#### **PRODUCTION HALL**

The company S.O.K. stavební has a production area of 7,344 square meters including hall of four sections equipped with modern production facilities.

In the operating halls it is possible to manipulate with the individual profiles about the weight of 13 t, the length of 30 m and a height of 5 m.