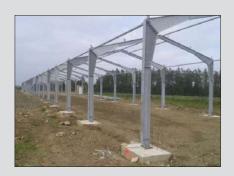

s.r.o., storage hall

| Place of realization: | Hrbov     |
|-----------------------|-----------|
| Dimensions:           | 50 x 20 m |
| Weight:               | 25,5 tons |
| Realization date:     | 2013      |





# COLAS CZ, a.s., roofing of stone landfills

| Place of realization: By | rstřice n. Pernštejnem |
|--------------------------|------------------------|
| Dimensions:              | 20 x 25,5 m            |
| Weight:                  | 22 tons                |
| Realization date:        | 2014                   |





# LIHEŇ STUDENEC, s.r.o., steel structure for the rearing of poultry

| Place of realization: | Stropešín |
|-----------------------|-----------|
| Dimensions:           | 118 x 9 m |
| Weight:               | 19 tons   |
| Realization date:     | 2014      |





# Pangea Tea s.r.o., steel structure

| Place of realization: | Hlubočinka |
|-----------------------|------------|
| Dimensions:           | 135 x 73 m |
| Weight:               | 156 tons   |
| Realization date:     | 2014       |





### Zemědělské družstvo "Roštýn", roofed dunghill

| Place of realization: | Hodice    |
|-----------------------|-----------|
| Dimensions:           | 42 x 29 m |
| Weight:               | 25,5 tons |
| Realization date:     | 2014      |





### Hvozdecká zemědělská a.s., steel structure of the barn for calves

| Place of realization | on: Hvozd             |
|----------------------|-----------------------|
| Dimensions:          | 30 x 18 m   24 x 13 m |
| Weight:              | 16,3 tons             |
| Realization date:    | 2014 / 2015