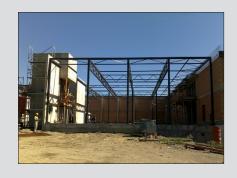

#### **PRODUCTION HALL**

The company S.O.K. stavební has a production area of 7,344 square meters including hall of four sections equipped with modern production facilities.

In the operating halls it is possible to manipulate with the individual profiles about the weight of 13 t, the length of 30 m and a height of 5 m.