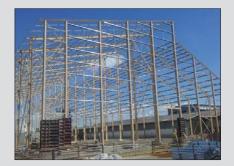

#### **PRODUCTION HALL**

The company S.O.K. stavební has a production area of 7,344 square meters including hall of four sections equipped with modern production facilities.

In the operating halls it is possible to manipulate with the individual profiles about the weight of 13 t, the length of 30 m and a height of 5 m.