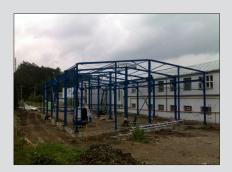

#### **PRODUCTION HALL**

The company S.O.K. stavební has a production area of 7,344 square meters including hall of four sections equipped with modern production facilities.

In the operating halls it is possible to manipulate with the individual profiles about the weight of 13 t, the length of 30 m and a height of 5 m.