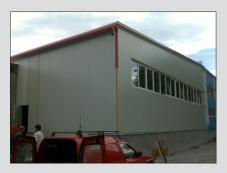

| 14 x 60 m |
| Realization date:     | 2010      |





#### CENTROPEN, a.s., production hall

| Place of realization: | Dačice    |
|-----------------------|-----------|
| Dimensions:           | 36 x 19 m |
| Weight:               | 27 tons   |
| Realization date:     | 2010      |





#### Auto Kurtz s.r.o., construction of Volvo garage and showroom

Place of realization: Vestec u Prahy

Realization date: 2011





### GREMIS, s.r.o., roofing of vulcanizing pipe

Place of realization: Velké Meziříčí
Weight: 50 tons

Realization date: 2011





### GRAFOBAL a.s., hall for preparing sheets

| Place of realization: | Skalica   |
|-----------------------|-----------|
| Dimensions:           | 37 x 17 m |
| Weight:               | 18,5 tons |
| Realization date:     | 2011      |





#### Novogal a.s., hall for hens

| Place of realization: | Dvory n. Žitavou |
|-----------------------|------------------|
| Dimensions:           | 25 x 104 m       |
| Weight:               | 70 tons          |
| Realization date:     | 2011             |





### Bilfinger Berger Baugesellschaft m.b.H, Plzeň, storage hall

| Place of realization: | Kladno    |
|-----------------------|-----------|
| Dimensions:           | 34 x 35 m |
| Weight:               | 284 tons  |
| Realization date:     | 2012      |





# AC-ROZKOŠ s.r.o., Jihlava, Hyundai showroom

| Place of realization: | Jihlava   |
|-----------------------|-----------|
| Dimensions:           | 25 x 37 m |
| Weight:               | 107 tons  |
| Realization date:     | 2012      |





### GEMO OLOMOUC, spol. s.r.o.,