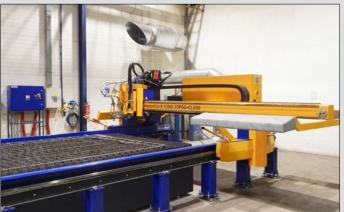

#### **BURNING MACHINE MASTERCUT-X 12001.20PGG + CL500**

The maximum board size: 2000mm x 12000mm

Plasma: to sheet thickness 25 mm including

Flame: to sheet thickness 150 mm

Holes: to diameter 500mm and to length 6000mm