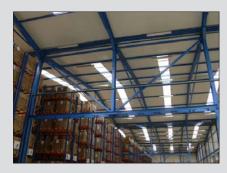

#### **PRODUCTION HALL**

The company S.O.K. stavební has a production area of 7,344 square meters including hall of four sections equipped with modern production facilities.

In the operating halls it is possible to manipulate with the individual profiles about the weight of 13 t, the length of 30 m and a height of 5 m.

Metallurgical materials and finished products are being stored inside the halls. Hereby, we eliminate the impact of unfavorable weather conditions on the base material as well as the recently painted steel structures.