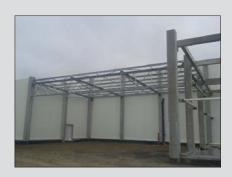

#### **REFERENCES OF REALIZED CONSTRUCTIONS**

#### S.O.K. stavební, s.r.o., company's production premises

Place of realization: Třebíč

Dimensions: 72 x 102 m | 32 x 13 m

Weight: 245 tons

Realization date: 2006 / 2007