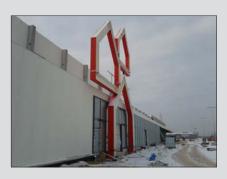

#### **REFERENCES OF REALIZED CONSTRUCTIONS**

# AC-ROZKOŠ s.r.o., Jihlava, Hyundai showroom

| Place of realization: | Jihlava   |
|-----------------------|-----------|
| Dimensions:           | 25 x 37 m |
| Weight:               | 107 tons  |
| Realization date:     | 2012      |