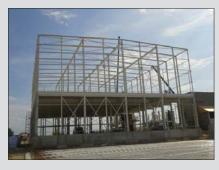

#### S.O.K. stavební, s.r.o., company's production premises

Place of realization: Třebíč

Dimensions: 72 x 102 m | 32 x 13 m

Weight: 245 tons

Realization date: 2006 / 2007