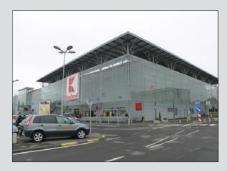

### **Shopping center Kaufland**

| Place of realization: | Praha - Vypich |
|-----------------------|----------------|
| Dimensions:           | 46 x 60 m      |
| Weight:               | 115 tons       |
| Realization date:     | 2009           |