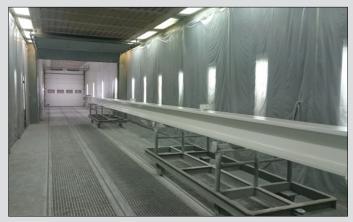

#### PAINTING TONSNEL - EQUIPMENT FOR FINAL SURFACE FINISHES

Spray booth consists of a spray and dryer box

Spray coating materials are carried out by high-pressure equipment

Dimensions of entry gate w - 4000 mm / in - 3500 mm greater lengths by agreement