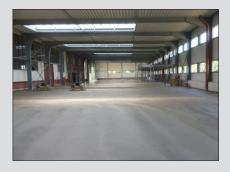

#### **PRODUCTION HALL**

The company S.O.K. stavební has a production area of 7,344 square meters including hall of four sections equipped with modern production facilities.

In the operating halls it is possible to manipulate with the individual profiles about the weight of 13 t, the length of 30 m and a height of 5 m.

Metallurgical materials and finished products are being stored inside the halls. Hereby, we eliminate the impact of unfavorable weather conditions on the base material as well as the recently painted steel structures.