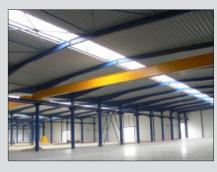

#### **PRODUCTION HALL**

The company S.O.K. stavební has a production area of 7,344 square meters including hall of four sections equipped with modern production facilities.

In the operating halls it is possible to manipulate with the individual profiles about the weight of 13 t, the length of 30 m and a height of 5 m.

Metallurgical materials and finished products are being stored inside the halls. Hereby, we eliminate the impact of unfavorable weather conditions on the base material as well as the recently painted steel structures.