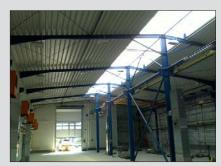

#### **PRODUCTION HALL**

The company S.O.K. stavební has a production area of 7,344 square meters including hall of four sections equipped with modern production facilities.

In the operating halls it is possible to manipulate with the individual profiles about the weight of 13 t, the length of 30 m and a height of 5 m.