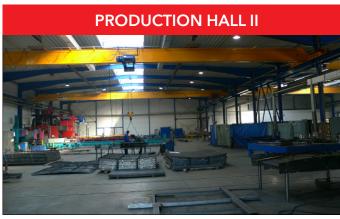

#### **PRODUCTION HALL**

The company S.O.K. stavební has a production area of 7,344 square meters including hall of four sections equipped with modern production facilities.

In the operating halls it is possible to manipulate with the individual profiles about the weight of 13 t, the length of 30 m and a height of 5 m.

Metallurgical materials and finished products are being stored inside the halls. Hereby, we eliminate the impact of unfavorable weather conditions on the base material as well as the recently painted steel structures.