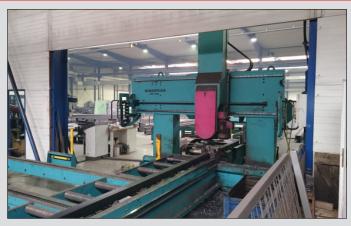

#### **SAWING-DRILLING MACHINE KDM 712 - KBS 750 DG**

Working range drills - profile min (mm) / max (mm):

L 50 x 50 x 5 H 80 x 46 TR4 250 x 250 x 48 TR4 705 x 35

U 400 x 110 x 14

U 50 x 24

hole diameters: 10 - 32 mm