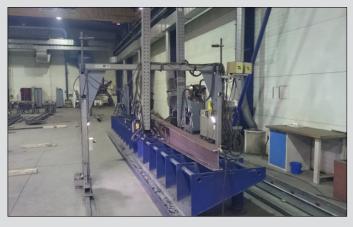

#### **WELDING MACHINES ESAB MECHTRAC 2500**

Welding Technology: Method 121 (submerged arc welding), fillet weld size without limitation as attested by test WPQR.

The standard height above the table is 1250 mm

Height without the use of the table is 1900 mm

Weldments dimensions need to be consulted.