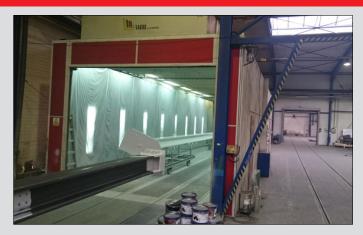

#### PAINTING TONSNEL - EQUIPMENT FOR FINAL SURFACE FINISHES

Spray booth consists of a spray and dryer box

Spray coating materials are carried out by high-pressure equipment

Dimensions of entry gate w - 4000 mm / in - 3500 mm greater lengths by agreement