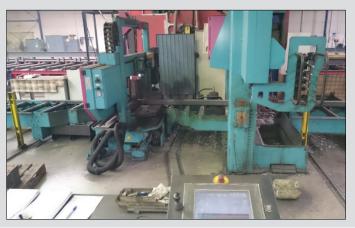

#### **WELDING MACHINES ESAB MECHTRAC 2500**

Welding Technology: Method 121 (submerged arc welding), fillet weld size without limitation as attested by test WPQR.

The standard height above the table is 1250 mm

Height without the use of the table is 1900 mm

Weldments dimensions need to be consulted.