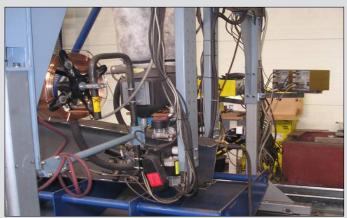

#### **WELDING MACHINES ESAB MECHTRAC 2500**

Welding Technology: Method 121 (submerged arc welding), fillet weld size without limitation as attested by test WPQR.

The standard height above the table is 1250 mm

Height without the use of the table is 1900 mm

Weldments dimensions need to be consulted.