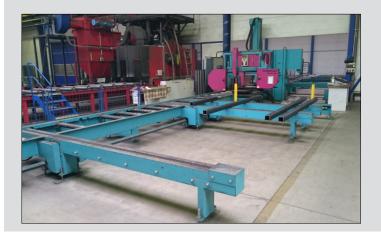

#### **SAWING-DRILLING MACHINE KDM 712 - KBS 750 DG**

Working range drills - profile min (mm) / max (mm):

L 50 x 50 x 5 H 80 x 46 TR4 250 x 250 x 48 TR4 705 x 35

U 400 x 110 x 14

U 50 x 24

hole diameters: 10 - 32 mm

Cutting range - angle / Dimensions (mm)

rectangular 90° / 750 x 500 rectangular 60° / 520 x 500

The length of the input material 1,5 - 12,1 m

Larger dimensions by agreement