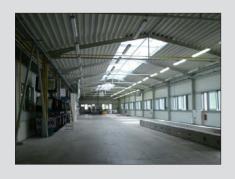

#### **PRODUCTION HALL**

The company S.O.K. stavební has a production area of 7,344 square meters including hall of four sections equipped with modern production facilities.

In the operating halls it is possible to manipulate with the individual profiles about the weight of 13 t, the length of 30 m and a height of 5 m.

Metallurgical materials and finished products are being stored inside the halls. Hereby, we eliminate the impact of unfavorable weather conditions on the base material as well as the recently painted steel structures.