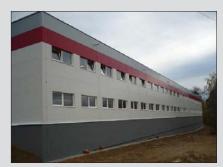

#### S.O.K. stavební, s.r.o., company's production premises

Place of realization: Třebíč

Dimensions: 72 x 102 m | 32 x 13 m

Weight: 245 tons

Realization date: 2006 / 2007