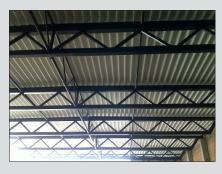

#### **PRODUCTION HALL**

The company S.O.K. stavební has a production area of 7,344 square meters including hall of four sections equipped with modern production facilities.

In the operating halls it is possible to manipulate with the individual profiles about the weight of 13 t, the length of 30 m and a height of 5 m.