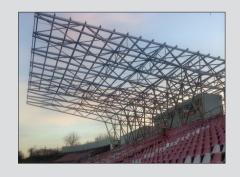

### HT Steel, a.s., roofing of the football stadium

| Place of realization: | Brno        |
|-----------------------|-------------|
| Dimensions:           | 29 x 82 m   |
| Weight:               | 83 tons     |
| Realization date:     | 2015 / 2016 |