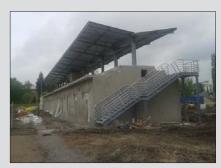

#### **REFERENCES OF REALIZED CONSTRUCTIONS**

### HT Steel, a.s., roofing of the football stadium

| Place of realization: | Brno        |
|-----------------------|-------------|
| Dimensions:           | 29 x 82 m   |
| Weight:               | 83 tons     |
| Realization date:     | 2015 / 2016 |