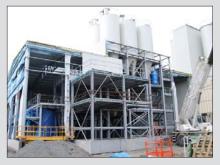

### **ENVINET**, a.s., production hall

| Place of realization: | Třebíč    |
|-----------------------|-----------|
| Dimensions:           | 14 x 60 m |
| Realization date:     | 2010      |