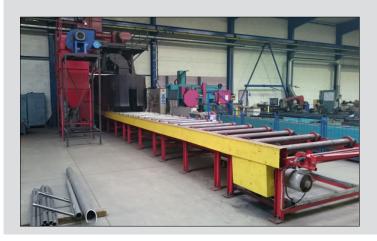

#### **SAWING-DRILLING MACHINE KDM 712 - KBS 750 DG**

Working range drills - profile min (mm) / max (mm):

L 50 x 50 x 5 H 80 x 46 TR4 250 x 250 x 48 TR4 705 x 35

U 400 x 110 x 14

U 50 x 24

hole diameters: 10 - 32 mm

Cutting range - angle / Dimensions (mm)

rectangular 90° / 750 x 500 rectangular 60° / 520 x 500

The length of the input material 1,5 - 12,1 m

Larger dimensions by agreement