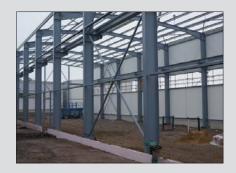

#### **PRODUCTION HALL**

The company S.O.K. stavební has a production area of 7,344 square meters including hall of four sections equipped with modern production facilities.

In the operating halls it is possible to manipulate with the individual profiles about the weight of 13 t, the length of 30 m and a height of 5 m.