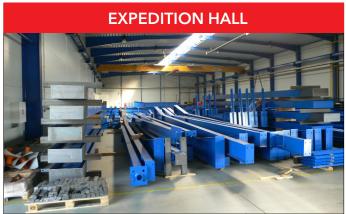

#### **PRODUCTION HALL**

The company S.O.K. stavební has a production area of 7,344 square meters including hall of four sections equipped with modern production facilities.

In the operating halls it is possible to manipulate with the individual profiles about the weight of 13 t, the length of 30 m and a height of 5 m.

Metallurgical materials and finished products are being stored inside the halls. Hereby, we eliminate the impact of unfavorable weather conditions on the base material as well as the recently painted steel structures.