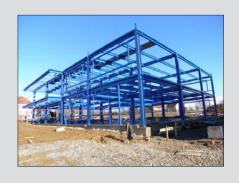

#### **REFERENCES OF REALIZED CONSTRUCTIONS**

#### **TEDOM s.r.o., company's production premises**

| Place of realization: | Třebíč               |
|-----------------------|----------------------|
| Dimensions:           | 7 600 m <sup>2</sup> |
| Weight:               | 204 tons             |
| Realization date:     | 2006                 |