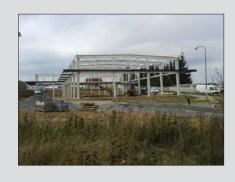

#### S.O.K. stavební, s.r.o., company's production premises

Place of realization: Třebíč

Dimensions: 72 x 102 m | 32 x 13 m

Weight: 245 tons

Realization date: 2006 / 2007