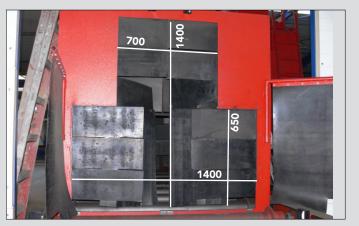

#### **CONTINUOUS BLASTING EQUIPMENT**

The device is suitable for blasting profiles and finished parts (weldments)

Dimensions of blasted materials are limited by dimensions of the inlet ongoing blasting device

Maximum dimensions

h - 1400 / w - 700 mm h - 650 / w - 1400 mm

Length of blasted parts is about 12 m by agreement

The surface for blasting corresponds to the degree Sa 2,5