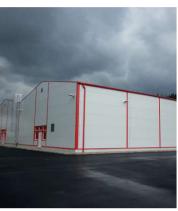

### **ENVINET**, a.s., production hall

| Place of realization: | Třebíč    |
|-----------------------|-----------|
| Dimensions:           | 14 x 60 m |
| Realization date:     | 2010      |

#### CENTROPEN, a.s., production hall

| Place of realization: | Dačice    |
|-----------------------|-----------|
| Dimensions:           | 36 x 19 m |
| Weight:               | 27 tons   |
| Realization date:     | 2010      |