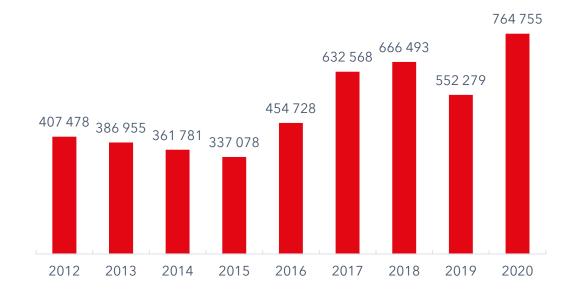

e are certified with:

ISO 9001: 2015, ISO 14001: 2015, ISO 45001: 2018, certificate of quality welding according to EN ISO 3834-2: 2006

#### **FOCUS OF OUR ACTIVITIES**

- steel structure production
- industrial buildings
- housing
- manufacture of precast
- reconstruction and renovation
- •Related services: building design
  - project management

- construction of prefabricated family houses
- construction of prefabricated residential houses
- •complete farm buildings

#### **GUARANTEE**

- compliance with deadlines and the agreed prices
- •recommendation of the most efficient materials and structures
- implementation of experience from similar buildings

#### WE OPERATE IN THE CZECH AND SLOVAK REPUBLIC

overview of our buildings can be found at www.sok.cz

### CASH FLOW (thousand Kč)



#### **RANGE OF SERVICES**

- design of steel structures (SCIA Nexis 32)
- designing and processing of technical drawings in 3D programs (Advance-Steel, TEKLA)
- consultancy for investors, opposition
- •manufacture, supply and assembly of steel structures incl. sheathing

#### **QUALITY GUARANTEE**

- •we guarantee quality based on the established czech quality system CSN EN ISO 9001:2015 of modern technology
- professionality and skills of our employees
- •we possess all necessary licenses and certificates for supply of steel structures
- •we follow prescribed technological procedures
- we implement a system of continuous controls
- •we provide high production discipline

#### **WARRANTY**

- warranty on primary and secondary structures
- guarantees for surface treatment of structures a