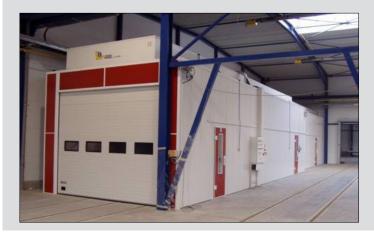

#### PAINTING TONSNEL - EQUIPMENT FOR FINAL SURFACE FINISHES

Spray booth consists of a spray and dryer box

Spray coating materials are carried out by high-pressure equipment

Dimensions of entry gate w - 4000 mm / in - 3500 mm greater lengths by agreement