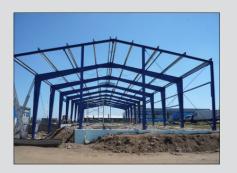

#### **PRODUCTION HALL**

The company S.O.K. stavební has a production area of 7,344 square meters including hall of four sections equipped with modern production facilities.

In the operating halls it is possible to manipulate with the individual profiles about the weight of 13 t, the length of 30 m and a height of 5 m.